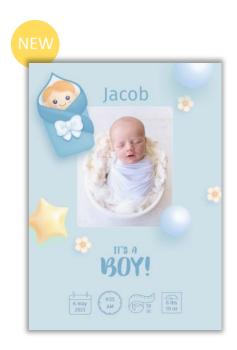

## **BABY ANNOUNCEMENTS**

4x5.5 or 5x7 • Smooth or Pearl cardstock

Minimum 25, order in multiples of 5 • Includes white envelopes

BA021 2 pictures

BA022 1 picture

BA023 1 picture

BA024 1 picture