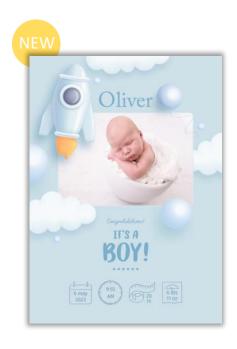

## **BABY ANNOUNCEMENTS**

4x5.5 or 5x7 • Smooth or Pearl cardstock

Minimum 25, order in multiples of 5 • Includes white envelopes

BA021 2 pictures

BA022 1 picture

BA023 1 picture

BA024 1 picture