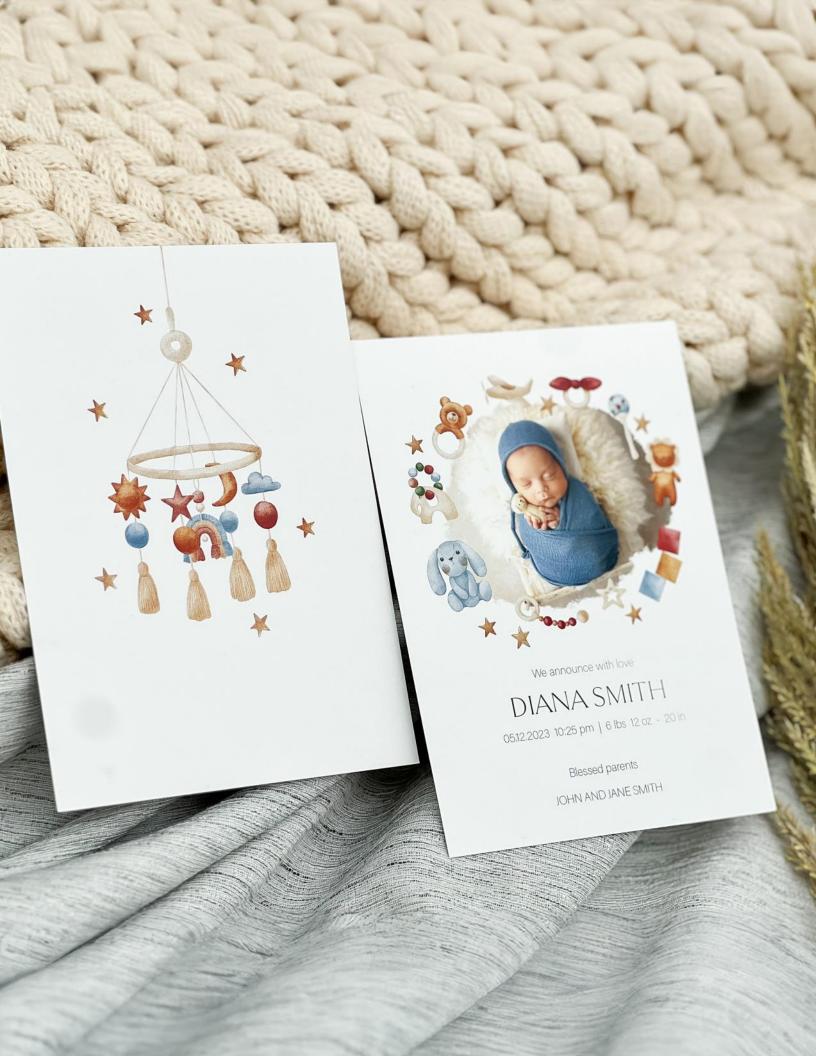

## **BABY ANNOUNCEMENTS**

4x5.5 or 5x7 • Smooth or Pearl cardstock

Minimum 25, order in multiples of 5 • Includes white envelopes

BA025 1 picture

BA026 1 picture

BA027 4 pictures

BA028 1 picture