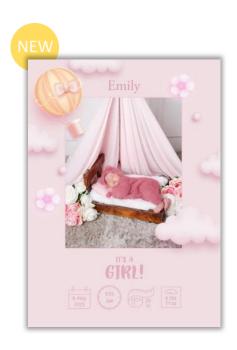

## **BABY ANNOUNCEMENTS**

4x5.5 or 5x7 • Smooth or Pearl cardstock

Minimum 25, order in multiples of 5 • Includes white envelopes

BA030 3 pictures