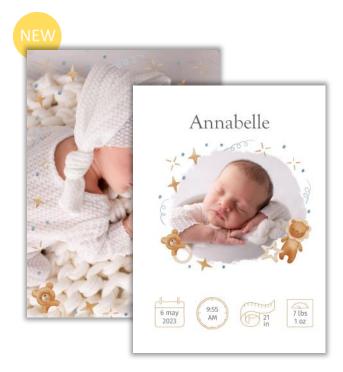

## **BABY ANNOUNCEMENTS**

4x5.5 or 5x7 • Smooth or Pearl cardstock

Minimum 25, order in multiples of 5 • Includes white envelopes

BA021 2 pictures

BA022 1 picture

BA023 1 picture

BA024 1 picture