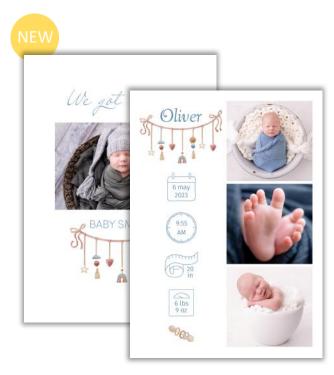

## **BABY ANNOUNCEMENTS**

4x5.5 or 5x7 • Smooth or Pearl cardstock

Minimum 25, order in multiples of 5 • Includes white envelopes

BA025 1 picture

BA026 1 picture

BA027 4 pictures

BA028 1 picture