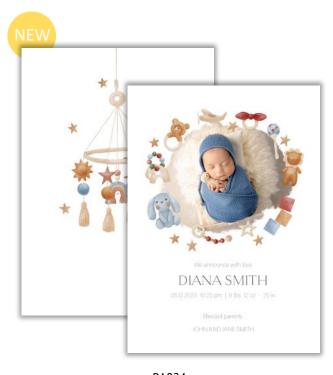

## **BABY ANNOUNCEMENTS**

4x5.5 or 5x7 • Smooth or Pearl cardstock

Minimum 25, order in multiples of 5 • Includes white envelopes

BA025 1 picture

BA026 1 picture

BA027 4 pictures

BA028 1 picture