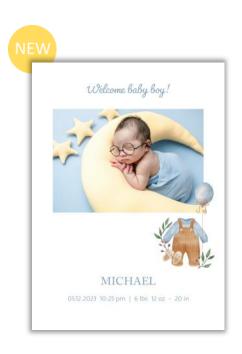

## **BABY ANNOUNCEMENTS**

4x5.5 or 5x7 • Smooth or Pearl cardstock

Minimum 25, order in multiples of 5 • Includes white envelopes

BA025 1 picture

BA026 1 picture

BA027 4 pictures

BA028 1 picture