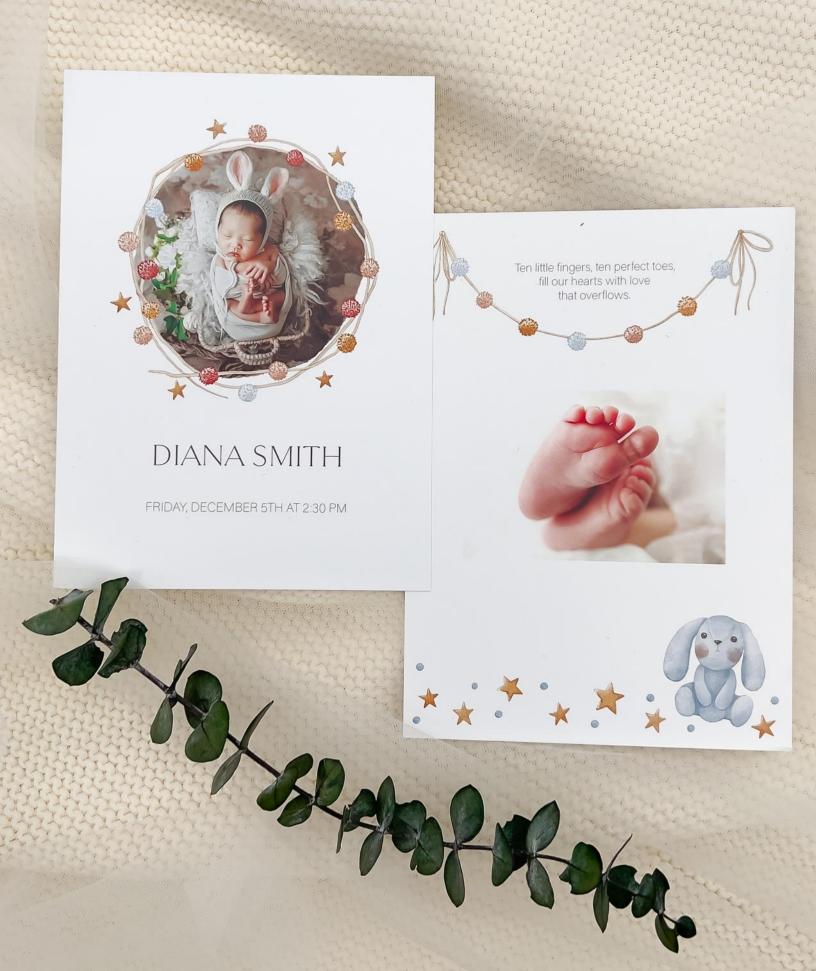

## **BABY ANNOUNCEMENTS**

4x5.5 or 5x7 • Smooth or Pearl cardstock

Minimum 25, order in multiples of 5 • Includes white envelopes

BA025 1 picture

BA026 1 picture

BA027 4 pictures

BA028 1 picture