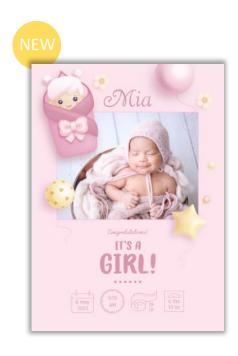

## **BABY ANNOUNCEMENTS**

4x5.5 or 5x7 • Smooth or Pearl cardstock

Minimum 25, order in multiples of 5 • Includes white envelopes

BA021 2 pictures

BA022 1 picture

BA023 1 picture

BA024 1 picture