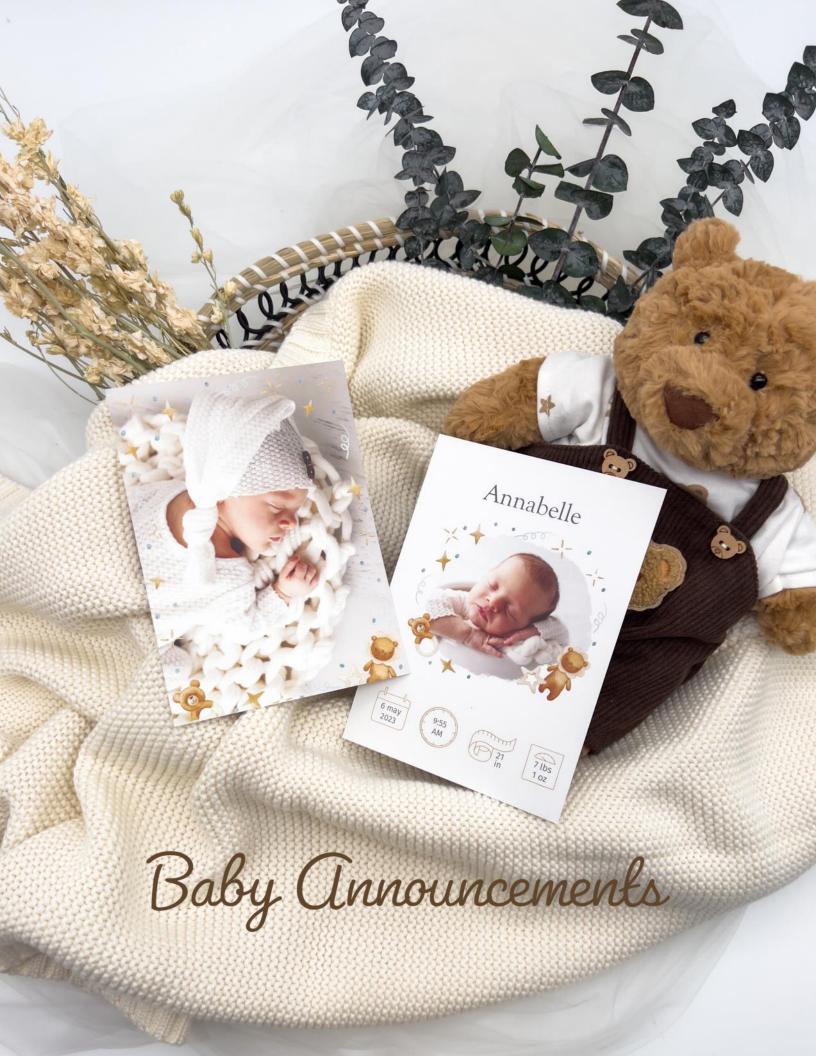

## **BABY ANNOUNCEMENTS**

4x5.5 or 5x7 • Smooth or Pearl cardstock

Minimum 25, order in multiples of 5 • Includes white envelopes

BA021 2 pictures

BA022 1 picture

BA023 1 picture

BA024 1 picture