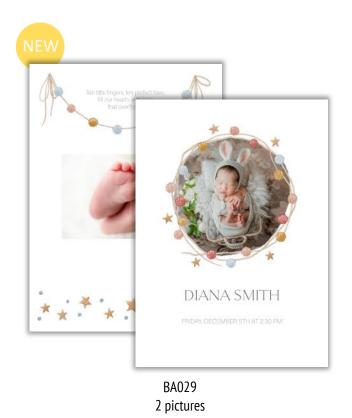

## **BABY ANNOUNCEMENTS**

4x5.5 or 5x7 • Smooth or Pearl cardstock

Minimum 25, order in multiples of 5 • Includes white envelopes

BA025 1 picture

BA026 1 picture

BA027 4 pictures

BA028 1 picture