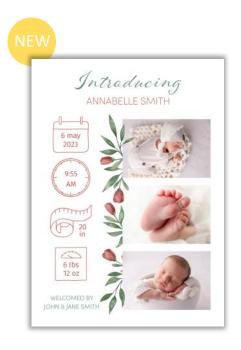

## **BABY ANNOUNCEMENTS**

4x5.5 or 5x7 • Smooth or Pearl cardstock

Minimum 25, order in multiples of 5 • Includes white envelopes

BA030 3 pictures