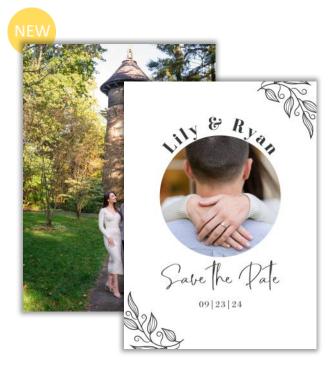

4x5.5 or 5x7 • Smooth or Pearl cardstock

Minimum 25, order in multiples of 5 • Includes white envelopes

ST538 1 picture

ST539 2 pictures

ST540 1 picture

ST541 3 pictures

4x5.5 or 5x7 • Smooth or Pearl cardstock