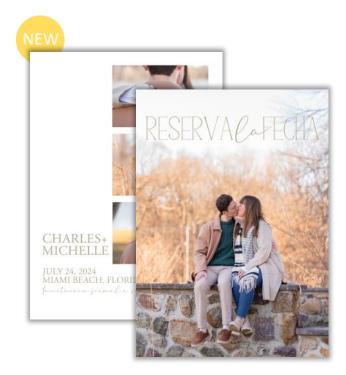

- 300dpi resolution
- Design with 0.125 bleed

4x5.5 or 5x7 • Smooth or Pearl cardstock

Minimum 25, order in multiples of 5 • Includes white envelopes

ST534 1 picture

ST535 2 pictures

ST536 4 pictures

ST537 2 pictures