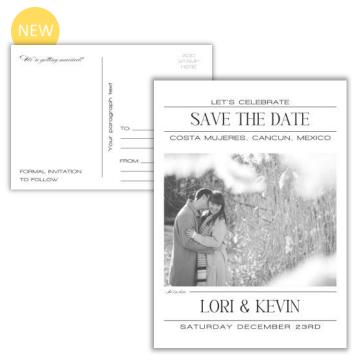

Minimum 25, order in multiples of 5 • Includes white envelopes

ST519 1 picture ST520 1 picture ST521 1 picture

ST522 1 picture ST523 1 picture ST524 1 picture

ST525 4 pictures ST526 3 pictures ST527 1 picture