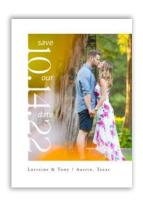

- 300dpi resolution
- Design with 0.125 bleed

4x5.5 or 5x7 • Smooth or Pearl cardstock

Minimum 25, order in multiples of 5 • Includes white envelopes

ST534 1 picture

ST535 2 pictures

ST536 4 pictures

ST537 2 pictures