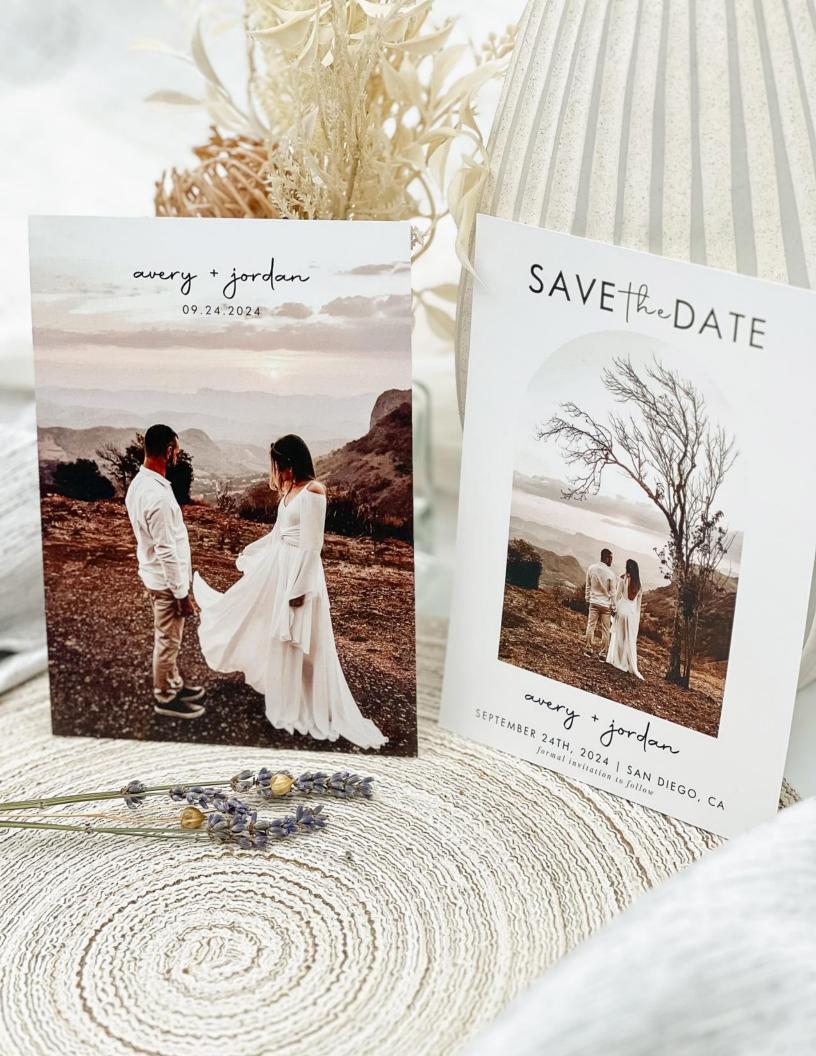

4x5.5 or 5x7 • Smooth or Pearl cardstock

Minimum 25, order in multiples of 5 • Includes white envelopes

ST538 1 picture

ST539 2 pictures

ST540 1 picture

ST541 3 pictures

4x5.5 or 5x7 • Smooth or Pearl cardstock