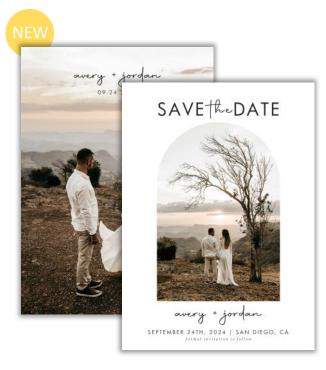

4x5.5 or 5x7 • Smooth or Pearl cardstock

Minimum 25, order in multiples of 5 • Includes white envelopes

ST529 1 picture

ST530 4 pictures

ST531 1 picture

ST532 1 picture

ST533 1 picture

ST504 1 picture