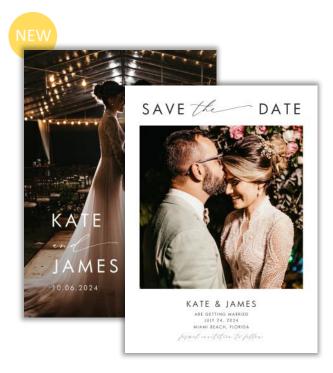

- 300dpi resolution
- Design with 0.125 bleed

4x5.5 or 5x7 • Smooth or Pearl cardstock

Minimum 25, order in multiples of 5 • Includes white envelopes

ST534 1 picture

ST535 2 pictures

ST536 4 pictures

ST537 2 pictures