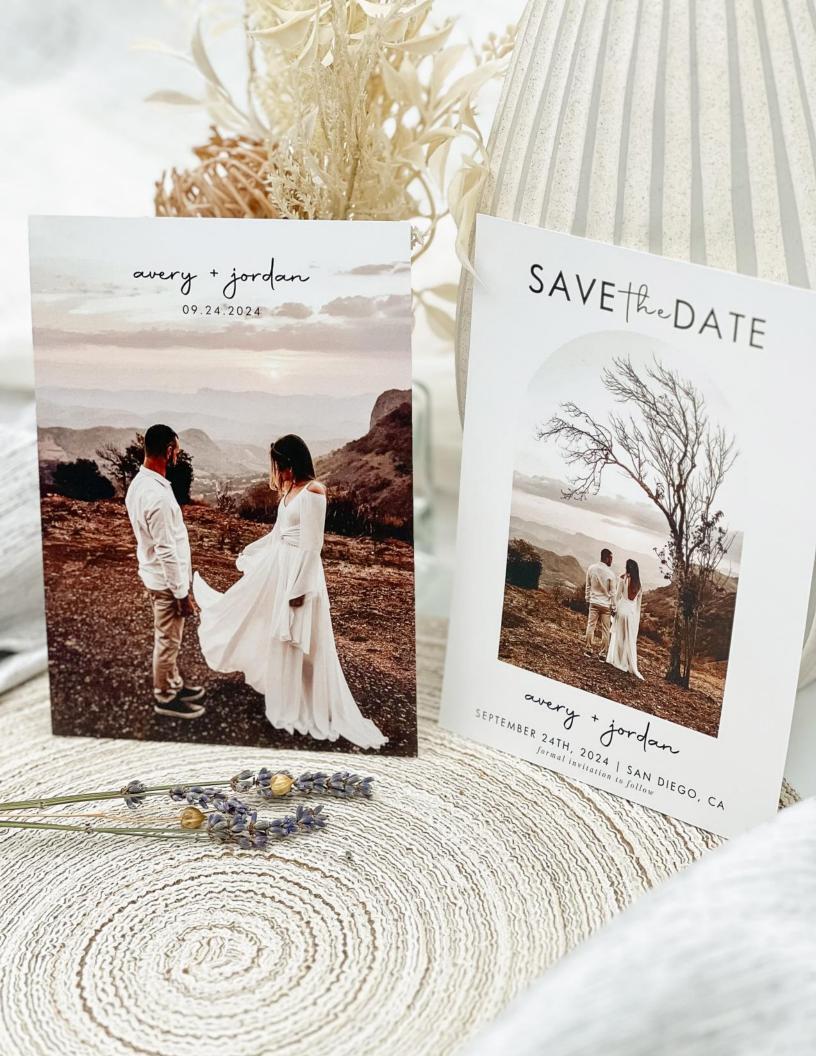

ST540 1 picture

ST541 3 pictures

4x5.5 or 5x7 • Smooth or Pearl cardstock

Minimum 25, order in multiples of 5 • Includes white envelopes

ST520 1 picture

ST521 1 picture

ST522 1 picture

1 picture