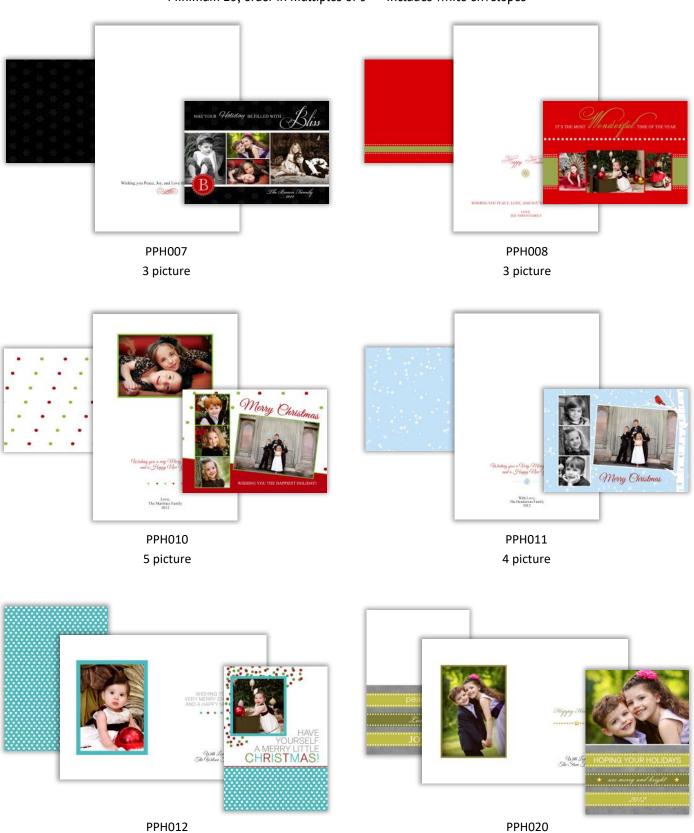

#### **Folded Cards**

4x5.5 or 5x7 • Smooth or Pearl cardstock

PPH001 2 picture

PPH002 2 picture

PPH003 2 picture

7 picture

PPH005 4 picture

PPH006 2 picture

#### **Folded Cards**

4x5.5 or 5x7 • Smooth or Pearl cardstock

Minimum 25, order in multiples of 5 • Includes white envelopes

2 picture

2 picture

4x8 • Professional photo paper

Minimum 25, order in multiples of 5 • Includes white envelopes