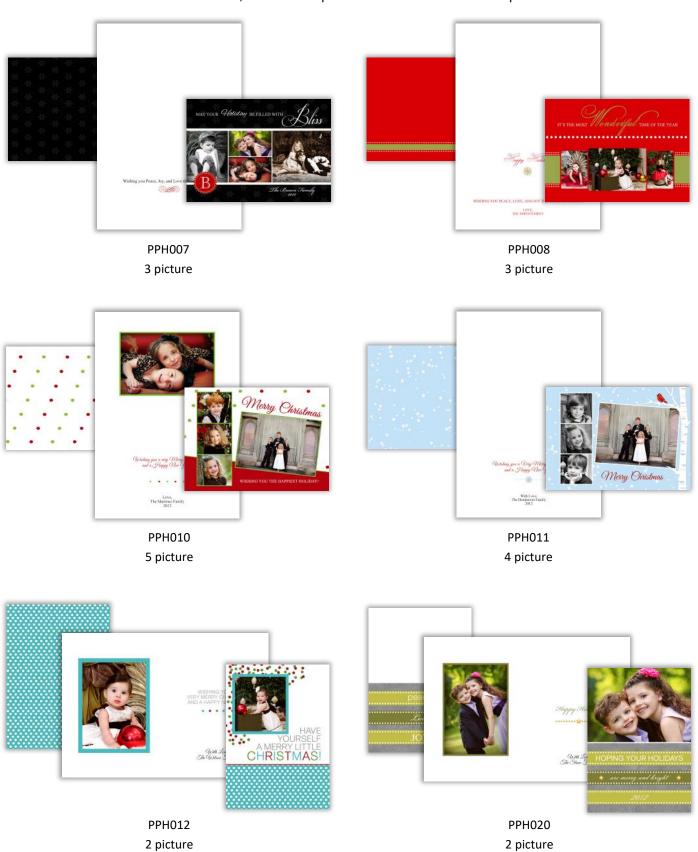

#### **Folded Cards**

4x5.5 or 5x7 • Smooth or Pearl cardstock

PPH001 2 picture

PPH002 2 picture

PPH003 2 picture

PPH004 7 picture

PPH005 4 picture

PPH006 2 picture