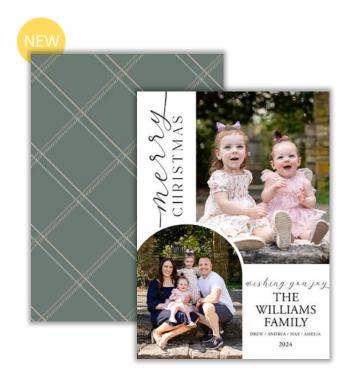

4x5.5 or 5x7 • Smooth or Pearl cardstock

4x5.5 or 5x7 • Smooth or Pearl cardstock

CMV1007 4 pictures

CMV1009 7 pictures

CMV1010 2 pictures

CMV1011 7 pictures

4x5.5 or 5x7 • Smooth or Pearl cardstock

Minimum 25, order in multiples of 5 • Includes white envelopes